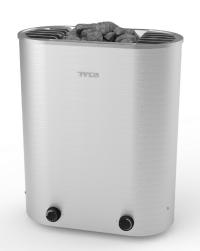

## CURVE SAUNA HEATER

## High quality at a lower price

Introducing the new Curve sauna heater from Tylö for the residential market, Curve has been developed with high Tylö standards in mind, but comes equipped with a slightly different heater core. By taking this measure, we are able to set a lower consumer price compared to other sauna heaters in the Tylö product line. The Curve sauna heater is available in two different versions – one 6kW and one 8kW and comes with a three-year warranty and is equipped with a possibility to single or multi-phase electric connections.

|  | Model                       | Output<br>(kW) | Sauna volume (m³) | Suitable control panel | Weight of stones (kg) | Size in mm<br>(HxWxD) |
|--|-----------------------------|----------------|-------------------|------------------------|-----------------------|-----------------------|
|  | CURVE 6<br>(Art. 6100 1043) | 6              | 4-8               | built-in               | 14                    | 571x483x243           |
|  | CURVE 8<br>(Art. 6100 1044) | 8              | 6-12              | built-in               | 14                    | 571x483x243           |