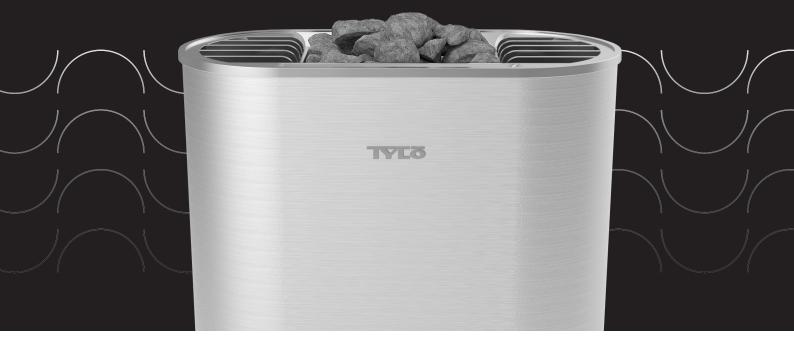

## CURVE SAUNA HEATER

## High quality at a lower price

Introducing the new Curve sauna heater from Tylö for the residential market, Curve has been developed with high Tylö standards in mind, but comes equipped with a slightly different heater core. By taking this measure, we are able to set a lower consumer price compared to other sauna heaters in the Tylö product line. The Curve sauna heater is available in two different versions – one 6kW and one 8kW and comes with a three-year warranty and is equipped with a possibility to single or multi-phase electric connections.